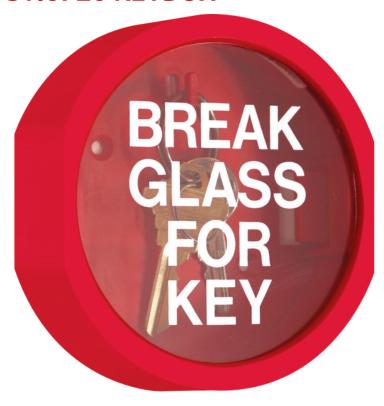

# STI6720 KEYBOX

# PRODUCT OVERVIEW

The Keyboxes are an excellent and inexpensive way to protect emergency keys and documents from theft and wrongful use, while keeping them accessible in the event of an emergency. The STI Keybox is a helpful way to store the keys to fire alarm systems, exit doors and other keys that need to be available in the case of an emergency. Available in three sizes, the Keyboxes allow the keys to remain visible, whilst protecting them from unwanted misuse.

## HOW IT WORKS

The glass provides an effective deterrent against theft. The Keyboxes are inexpensive and easy to install, and are supplied with fixing kits. Inexpensive replacement glass is also available.