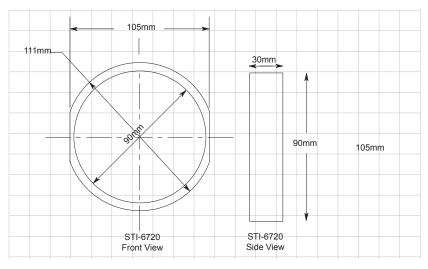

o have a glass and hammer.
- · Inexpensive replacement Plexi glass available.

# PRODUCT OVERVIEW

The Keyboxes are an excellent and inexpensive way to protect emergency keys and documents from theft and wrongful use, while keeping them accessible in the event of an emergency. The STI Keybox is a helpful way to store the keys to fire alarm systems, exit doors and other keys that need to be available in the case of an emergency. Available in three sizes, the Keyboxes allow the keys to remain visible, whilst protecting them from unwanted misuse.

## HOW IT WORKS

The glass provides an effective deterrent against theft. The Keyboxes are inexpensive and easy to install, and are supplied with fixing kits. Inexpensive replacement glass is also available.

# Dimensions and Technical Information